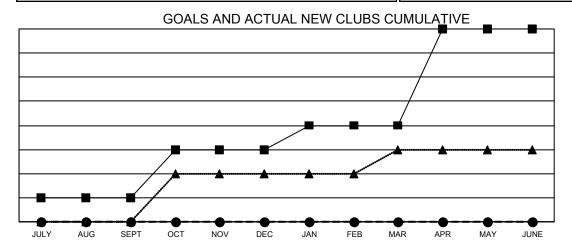

## Multiple District N

Results as of: 6/30/2023

**LOCATION: CANADA** 

| Clubs                 |               |           |               |  |  |  |  |
|-----------------------|---------------|-----------|---------------|--|--|--|--|
| RESULTS FOR 2022-2023 |               |           |               |  |  |  |  |
| QUARTER               | NEW CLUB GOAL | NEW CLUBS | DROPPED CLUBS |  |  |  |  |
| JULY/AUG/SEPT         | 1             | 0         | 2             |  |  |  |  |
| OCT/NOV/DEC           | 2             | 0         | 0             |  |  |  |  |
| JAN/FEB/MAR           | 1             | 0         | 0             |  |  |  |  |
| APR/MAY/JUNE          | 4             | 0         | 4             |  |  |  |  |

- CURRENT YEAR GOALS FOR NEW CLUBS
- ● CURRENT YEAR ACTUAL NEW CLUBS
- ▲ LAST YEAR ACTUAL NEW CLUBS