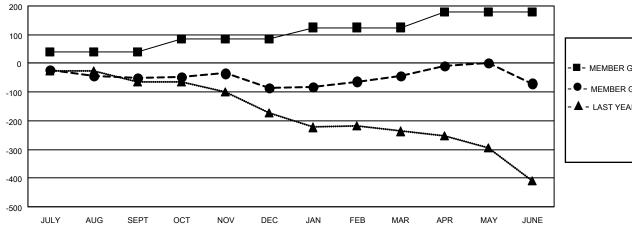

| Members               |                   |               |                                      |  |  |  |  |  |
|-----------------------|-------------------|---------------|--------------------------------------|--|--|--|--|--|
| RESULTS FOR 2022-2023 |                   |               |                                      |  |  |  |  |  |
| QUARTER               | MEMBER GROWTH NET | MEMBER GROWTH | DROPPED                              |  |  |  |  |  |
| GOAL                  |                   | ACTUAL        | MEMBERS ACTUAL (including transfers) |  |  |  |  |  |
| JULY/AUG/SE           | EPT 40            | 63            | 99                                   |  |  |  |  |  |
| OCT/NOV/DE            | C 45              | 159           | 182                                  |  |  |  |  |  |
| JAN/FEB/MAF           | ₹ 40              | 234           | 177                                  |  |  |  |  |  |
| APR/MAY/JUI           | NE 55             | 197           | 208                                  |  |  |  |  |  |

## GOALS AND ACTUAL MEMBERS CUMULATIVE

| _ | MEMBER | <b>GROWTH</b> | NFT | GOAL |
|---|--------|---------------|-----|------|

- MEMBER GROWTH ACTUAL
- ▲ LAST YEAR MEMBERSHIP ACTUAL

| DROPPED CLUBS: 6 |     | 155 CLUBS OF 242 ADDED 1 OR | GENDER DISTRIBUTION               |                |
|------------------|-----|-----------------------------|-----------------------------------|----------------|
|                  |     | MORE NEW MEMBERS            | MALE                              | 3,185 (60.61%) |
|                  |     |                             | FEMALE                            | 2,069 (39.37%) |
| DROPPED MEMBERS  |     |                             | NON BINARY                        | 0 (0.00%)      |
| DECEASED         | 102 |                             | PREFER NOT TO ANSWER              | 1 (0.02%)      |
| CLUB CANCELLED   | 10  |                             | TOTAL FAMILY LINIT MEMPERO        | 1.076          |
| OTHER            | 554 | CLICK HERE FOR CUMULATIVE   | TOTAL FAMILY UNIT MEMBERS 1,0     |                |
| TOTAL            | 666 | MEMBERSHIP DATA             | FAMILY MEMBERS PAYING HAL<br>DUES | F 552          |